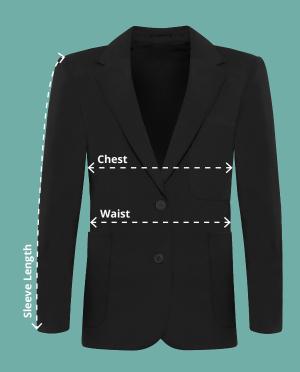

#### **Chest (At 2cm from under arm)**

Measure around the fullest part of the chest, making sure that the tape is 2cm from under the arms with the blazer laid down flat.

#### Waist

Measure accross the waist at the narrowest point with the blazer laid down flat.

### **Sleeve Length**

Measure from the top of the sleeve down to the cuff on the outside of the sleeve, ensuring the garment is laid flat.

Viscount Girls Blazer Code: AAAA111923 AAAA112185

| Viscount Girls Blazer |      |      |      |      |      |      |      |      |      |      |      |      |      |      |
|-----------------------|------|------|------|------|------|------|------|------|------|------|------|------|------|------|
| To fit chest (Inches) | 22   | 23   | 24   | 25   | 26   | 27   | 28   | 29   | 30   | 31   | 32   | 33   | 34   | 35   |
| Chest (cm)            | 36.2 | 37.5 | 38.4 | 39.7 | 40.6 | 41.9 | 42.9 | 43.8 | 45   | 46.4 | 47.3 | 48.3 | 49.5 | 50.8 |
| Waist (cm)            | 34   | 35.1 | 36.2 | 36.8 | 37.8 | 39   | 40   | 41   | 42.2 | 43.8 | 45.4 | 45.7 | 46   | 47.3 |
| Sleeve length (cm)    | 40   | 42.3 | 44.2 | 46   | 48.6 | 49.9 | 51.8 | 53.7 | 55.6 | 57.6 | 59.4 | 61   | 62.6 | 63.3 |